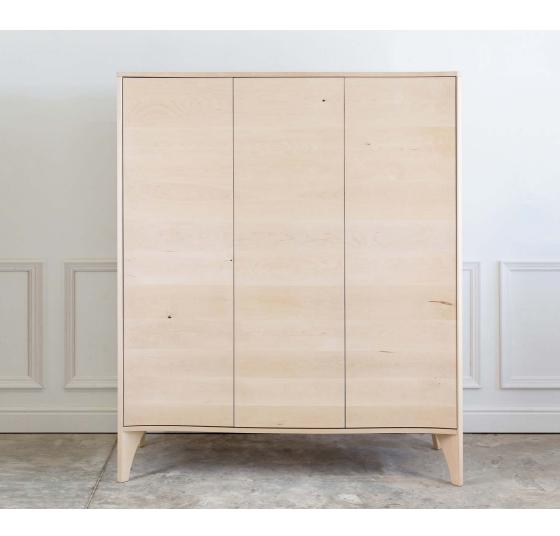

## NOAH ARMOIRE

SIBERIAN BIRCH WITH AROMATIC CEDAR WOOD INTERIOR

The Noah Armoire is a minimalist design focused on the sweeping curve to the front of the cabinet, and hand-crafted detailing to the interior, feet and carcass construction.

## STANDARD SIZES

W 130 x D 60 x H 200 cm  $\mid$  2 doors W 160 x D 60 x H 200 cm  $\mid$  3 doors

- Triple-door wardrobe has 2 pocket sliding doors and 1 single hinge door  $% \left( 1\right) =\left( 1\right) \left( 1\right)$
- Double-door wardrobe is only pocket sliding
- Interior configuration allows for adjustable shelving, shoe drawers and full hanging height