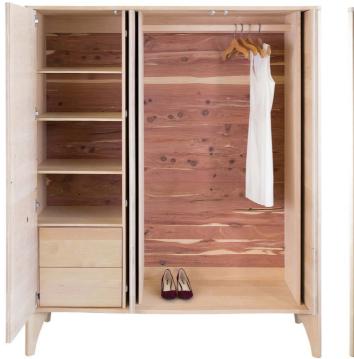

## NOAH ARMOIRE

SIBERIAN BIRCH WITH AROMATIC CEDAR WOOD INTERIOR

The Noah Armoire is a minimalist design focused on the sweeping curve to the front of the cabinet, and hand-crafted detailing to the interior, feet and carcass construction.

## STANDARD SIZES

W 130 x D 60 x H 200 cm  $\mid$  2 doors W 160 x D 60 x H 200 cm  $\mid$  3 doors

- Triple-door wardrobe has 2 pocket sliding doors and 1 single hinge door  $% \left( 1\right) =\left( 1\right) \left( 1\right)$
- Double-door wardrobe is only pocket sliding
- Interior configuration allows for adjustable shelving, shoe drawers and full hanging height